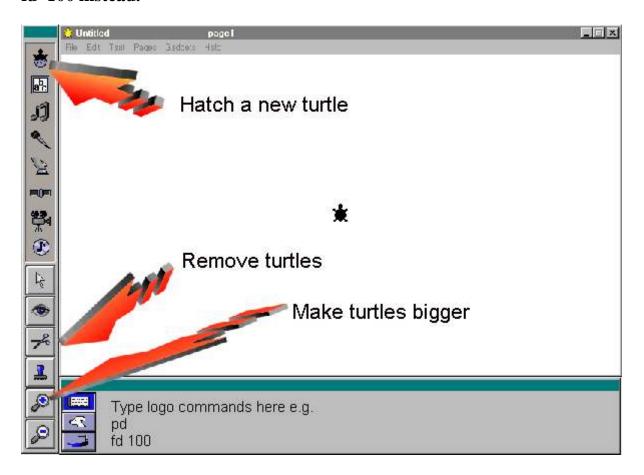

## MicroWorlds Logo Notes

| pd                      | pen down                                                                                                               |
|-------------------------|------------------------------------------------------------------------------------------------------------------------|
| pu                      | pen up                                                                                                                 |
| fd 100                  | move forward 100 steps                                                                                                 |
| bk 50                   | move backwards 50 steps                                                                                                |
| rt 90                   | right turn 90 degrees                                                                                                  |
| lt 5                    | left turn 5 degrees                                                                                                    |
| repeat 4 [fd 100 rt 90] | repeat 4 times the commands in the [ ] brackets make sure not to use round brackets by mistake they look very similar. |
| cg                      | clear graphics                                                                                                         |
| setpensize 5            | set the pen size                                                                                                       |
| setc "red               | set the pen colour                                                                                                     |

Make sure you put a space after each command. fd100 will cause an error, use fd 100 instead.